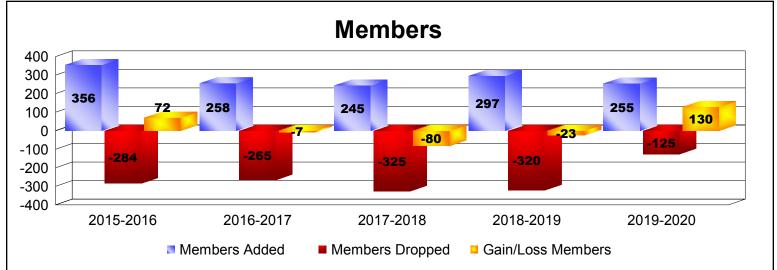

District 355 E As of December 2019 Cumulative

| Year      | New<br>Clubs | Dropped<br>Clubs | Gain/<br>Loss<br>Clubs | New<br>Members | Charter<br>Members | Reinstate<br>Members | Transfer<br>Members | Total<br>Member<br>Added | Total<br>Members<br>Dropped | Gain/<br>Loss<br>Members |
|-----------|--------------|------------------|------------------------|----------------|--------------------|----------------------|---------------------|--------------------------|-----------------------------|--------------------------|
| 2015-2016 | 2            | -1               | 1                      | 286            | 64                 | 5                    | 1                   | 356                      | -284                        | 72                       |
| 2016-2017 | 0            | -1               | -1                     | 255            | 0                  | 3                    | 0                   | 258                      | -265                        | -7                       |
| 2017-2018 | 0            | -1               | -1                     | 229            | 0                  | 14                   | 2                   | 245                      | -325                        | -80                      |
| 2018-2019 | 1            | -1               | 0                      | 259            | 26                 | 10                   | 2                   | 297                      | -320                        | -23                      |
| 2019-2020 | 3            | 0                | 3                      | 156            | 96                 | 2                    | 1                   | 255                      | -125                        | 130                      |
| Average   | 1            | -1               | 0                      | 237            | 37                 | 7                    | 1                   | 282                      | -264                        | 18                       |