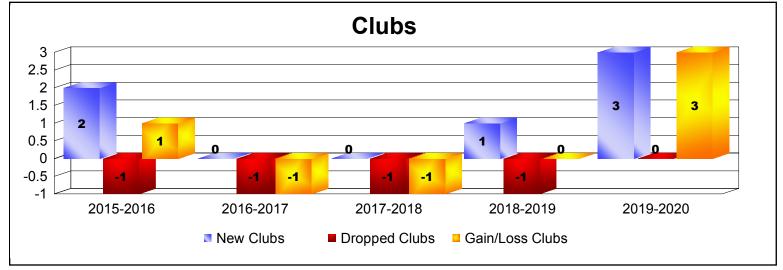

District 355 E As of December 2019 Cumulative

| Year      | New<br>Clubs | Dropped<br>Clubs | Gain/<br>Loss<br>Clubs | New<br>Members | Charter<br>Members | Reinstate<br>Members | Transfer<br>Members | Total<br>Member<br>Added | Total<br>Members<br>Dropped | Gain/<br>Loss<br>Members |
|-----------|--------------|------------------|------------------------|----------------|--------------------|----------------------|---------------------|--------------------------|-----------------------------|--------------------------|
| 2015-2016 | 2            | -1               | 1                      | 286            | 64                 | 5                    | 1                   | 356                      | -284                        | 72                       |
| 2016-2017 | 0            | -1               | -1                     | 255            | 0                  | 3                    | 0                   | 258                      | -265                        | -7                       |
| 2017-2018 | 0            | -1               | -1                     | 229            | 0                  | 14                   | 2                   | 245                      | -325                        | -80                      |
| 2018-2019 | 1            | -1               | 0                      | 259            | 26                 | 10                   | 2                   | 297                      | -320                        | -23                      |
| 2019-2020 | 3            | 0                | 3                      | 156            | 96                 | 2                    | 1                   | 255                      | -125                        | 130                      |
| Average   | 1            | -1               | 0                      | 237            | 37                 | 7                    | 1                   | 282                      | -264                        | 18                       |